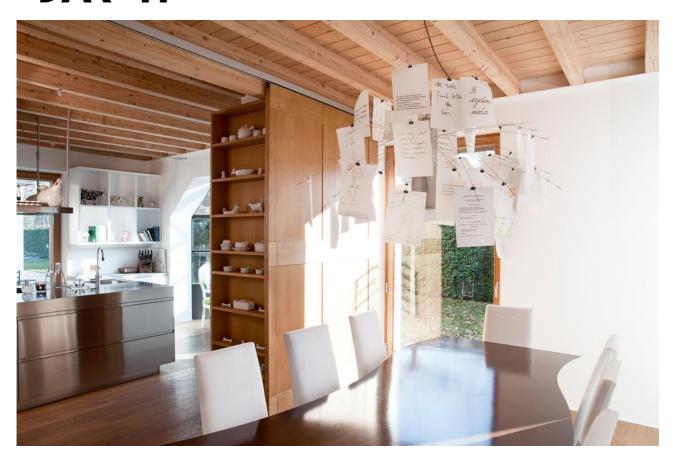

## Jannarone's house, Lisanza IT

Lisanza, Italy Type: Landscape

Location: Bodrum, Turkey

Year: 2001 Client: Private Cost: 1.000.000 € Surface: Built Phase: Built

Team: SdARCH Trivelli&Associati

The single-family is situated in Lisanza, on the shores of Lago Maggiore, it is designed to integrate with the landscape of Lombardy. The residence was designed with a flexible space able to accommodate an expanding family. The position, orientation and the use of local building materials try to reach the goal for a low environmental impact and external integration with the lake landscape. The cladding materials, natural cut Luserna stone & natural plaster used together with the timber roof and timber glazed façade elements stands as a reinterpretation of the traditional Lombard houses.